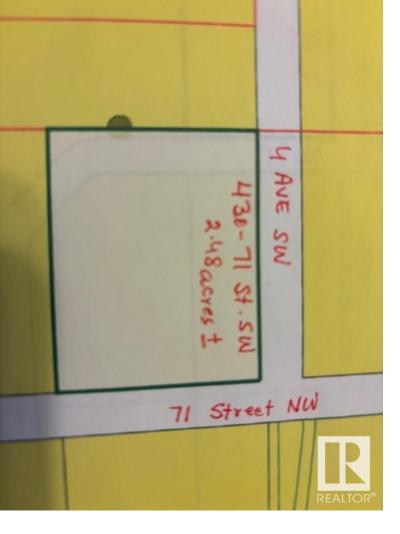

## Edmonton Alberta

\$2,900,000

Amazing opportunity for a investor and or a developer to rezone this corner 2.48 acres, more or less, located in the General Area of Ellerslie & 66 street schools, for future developments. There are already properties of this immediate area that already has been re-zoned and are being developed and also some properties are being re-zoned to commercial, business, mix-use zonings, apartments and townhouse type developments. Property is 2.48 acres?, has older Bungalow about 1188 sqft, 3 Bedrooms on main floor, fully finished basement, double attached garage. Home is rented for \$1450 a month. On SW Corner of the property is a Roger's Tower Lease on the property that pays \$30,800 yearly. (id:6769)