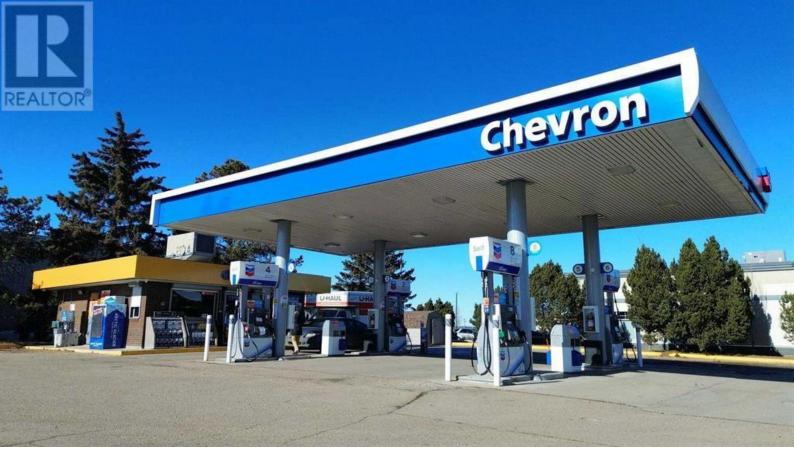

## 4306 South Park Drive Stony Plain Alberta

\$1,499,000

Prime Gas Station Opportunity in a High-Traffic Location! This well-established Chevron gas station sits on a highly visible corner lot spanning half an acre, making it an excellent investment opportunity. Strategically located at the intersection of busy streets, it benefits from consistent vehicle traffic and strong customer flow. The station was converted into a Chevron last year and features 2018-installed double-layered fiberglass tanks, ensuring long-term durability and compliance with industry standards. The convenience store is well-stocked and generates strong sales, further enhancing the profitability of the business. Additionally, the station enjoys very good fuel margins, maximizing revenue potential. Whether you're looking to expand your portfolio or step into the fuel retail industry, this turn-key operation offers stability, profitability, and exceptional visibility in a prime location! Please feel free to call or email for the further details! (id:6769)