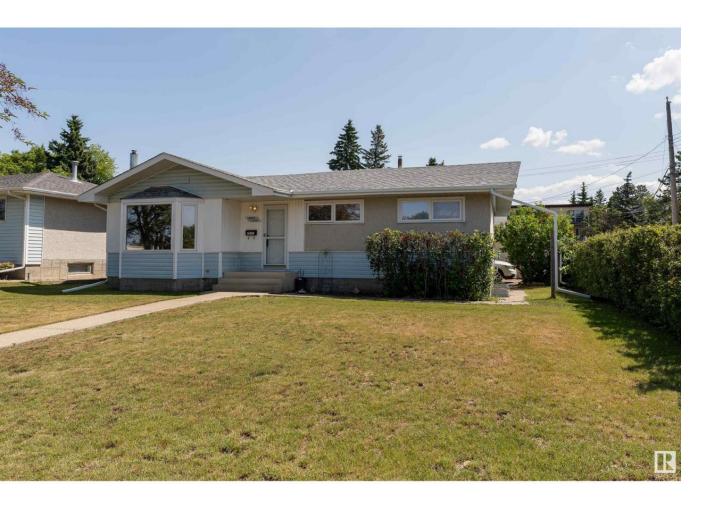

## Leduc Alberta

\$398,000

Discover this charming 1,162 sq ft bungalow in the heart of Leduc! Located in a prime location across from schools the family friendly community of Linsford Park boasts this extra large lot features 4 bedrooms, 3 full bathrooms, two kitchens, and an oversized garage. Immediately walk in to a spacious living room with large windows that fill the space with natural light. The kitchen offers plenty of white cabinetry, ample counter space, and stainless steel appliances--perfect for everyday cooking and entertaining. The dining area opens onto a deck, ideal for enjoying summer evenings. The primary bedroom includes a private 3-piece ensuite, complemented by an additional bedroom and a 4-piece bathroom. Head to the fully finished basement that has a separate entrance and a second full kitchen along with two additional bedrooms. Outside, you'll find the oversized garage (220V), a fully fenced yard and a generous deck--perfect for relaxing or hosting guests. Don't miss out on this perfect family friendly home! (id:6769)