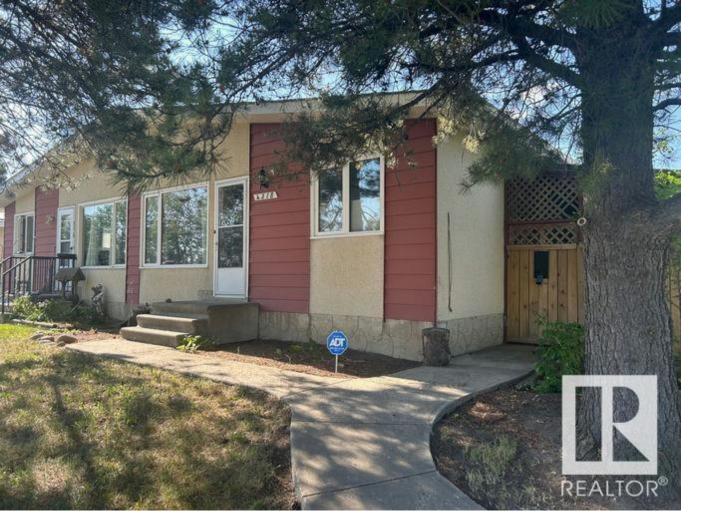

## Stony Plain Alberta \$325,000

NOT YOUR AVERAGE DUPLEX WITH UPGRADES AND CHARACTER! This beautifully UPDATED single-family offers approx. 2000 sqft of FINISHED living space on a large CORNER LOT with tons of side street parking and BACK ALLY ACCESS. Located close to schools, skating rink and playgrounds, it's perfect for families or anyone seeking comfort and convenience. 3+1 bedrooms, 2 bathrooms up, 1 bedroom converted to laundry(easy to revert) and 4th bedroom downstairs, 2-3 piece baths, CUSTOM KITCHEN with SOLAR LIGHT, ample of cabinetry and space for a built-in-dishwasher, TRIPLE PANE WINDOWS ('19), NEW ROOF('20) with 50 YEAR SHINGLES, New interior/exterior doors, gas fireplace upstairs and wet bar downstairs. Enjoy the COVERED DECK with WOOD burning fireplace. RV parking! Plumbed for central vac, 220 WIRING, Sewer line liner (20yr ROOT FREE guarantee, Transferable), and Laundry plumbing still in place downstairs for easy relocation. A PERFECT blend of modern comfort, space and value! (id:6769)