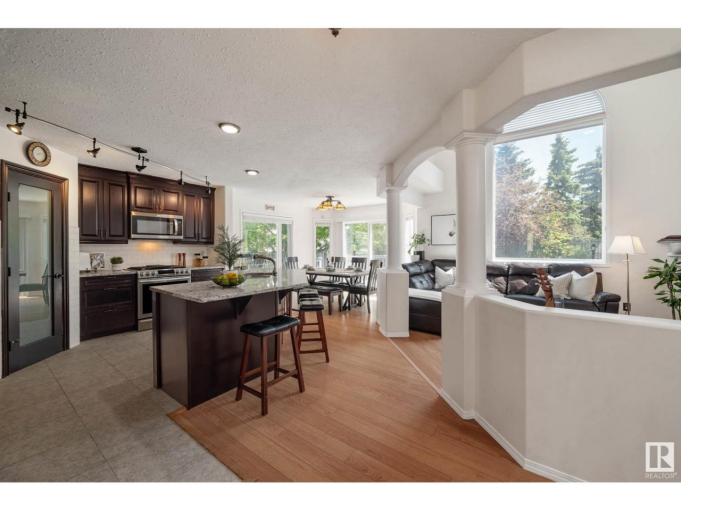

## Edmonton Alberta

\$599,900

Welcome to Kiniski Gardens with this AMAZING two-storey home built by Coventry Homes. Perfectly located in Cul-de-sac w/walking paths, trails, local amenities, PLUS Kulawy Lake & Creek's Crossing Park just a stroll away. Recently completed basement features an IN-LAW SUITE W/KITCHENETTE, 2 bedrooms, 4 pc bath & plenty of storage to meet the demands of your growing/extended family. Welcoming foyer is complimented by front office, powder room & convenient main-floor laundry room. Soaring ceilings in GREAT ROOM, oversized picture window & espresso mantle over gas fireplace adds to the grandeur of space. Delightful kitchen showcases, centre island, granite countertops, corner pantry, to-ceiling cabinetry, upscale SS appliances w/gas range & dinette w/amazing views of full width back deck (freshly painted), lush landscaping & dog run. Open-to-below, upper-level greets you w/2 spacious bedrooms, 4pc bath & owner's suite w/divine 4pc ensuite & WIC. New shingles, central A/C & heated garage w/oversized driveway. (id:6769)