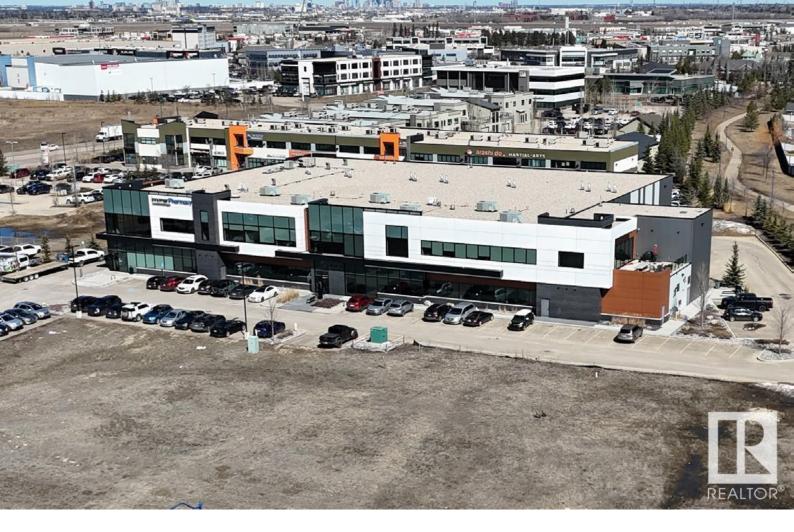

## Edmonton Alberta \$15,495,000

The Certified Business Centre offers 43,809 sq.ft.? of space on a 4.32-acre site, including 2.0 acres? of surplus developable land. The property consists of three units, two of which are leased, with 19,300 sq.ft.? available for owner/user occupancy. Built in 2017, the building includes modern features such as a rooftop patio, upgraded roof, ESFR sprinkler system, and LED lighting. The site has three grade loading doors and one dock door with a leveller. Zoned EIB, the property is located in the Summerside node with access to QEII, 91 Street, and Nisku Spine Road. 19,300 sq.ft. is available for lease. (id:6769)