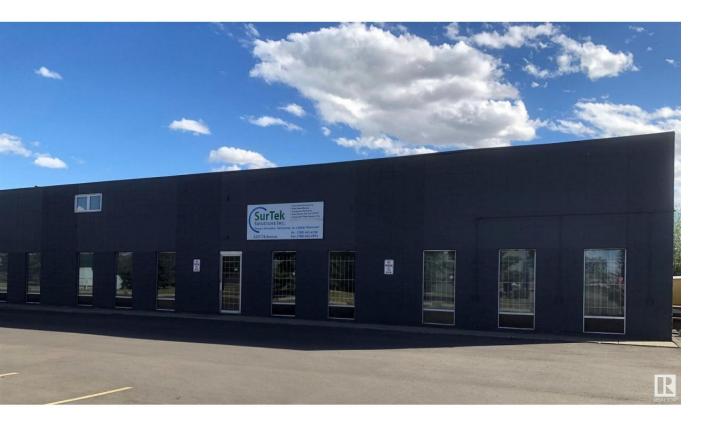

## Edmonton Alberta

\$1,599,900

INVESTMENT OPPORTURNITY: For sale 4 industrial condo bays 25 ft x 90 ft, 16' ceiling, with a decade old long term tenant, NOI of \$113,750 (Cap 7.11%.) At the heart of Weir Industrial neighborhood, IM zoning. Well maintenance, low condo fee, concrete block exterior building with steel beam roof support and Q-deck, newly paved parking lot plus \$260,000 Upgraded 480V 3 phase power at 1,200 Amps capacity. Also upgraded forced air ceiling heating and Tankless hot water system. 3 grade level loading doors 12' x 12'. Excellence access to 50 Street, Sherwood Park Fwy and Anthony Henday Dr. (id:6769)