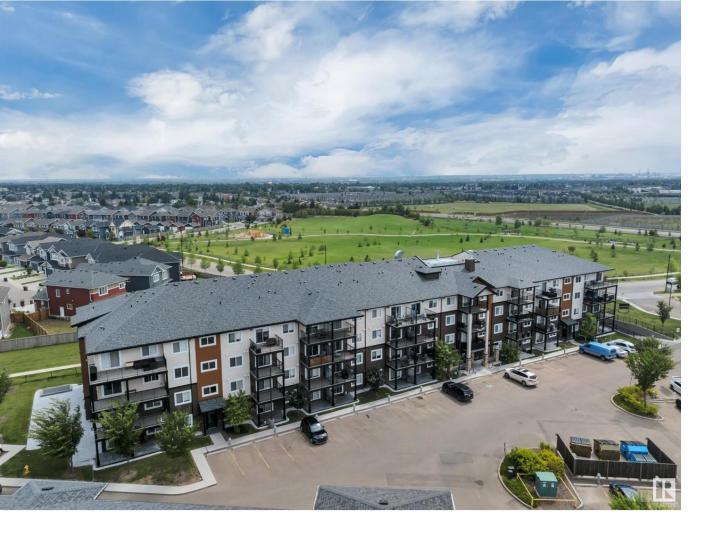

## Edmonton Alberta

\$235,900

Welcome to the Elements at Manning! This top-floor, 2 bed, 2 bath condo offers an open layout with a modern kitchen featuring stainless steel appliances, quartz counters, and a spacious pantry. The living room leads to a private covered balcony with views of green space and walking trails. The primary bedroom has a walk-through closet and 4pc ensuite, while the second bedroom is perfect for guests or a home office. Enjoy insuite laundry, underground titled parking, and an extra surface stall. Located in a vibrant, growing community close to Clareview Rec Centre, Manning Town Centre, LRT, and major routes. Parks, trails, and a playground are just steps away for your active lifestyle. A great fit for first-time buyers, investors, or those looking to downsize while enjoying comfort and convenience in a well-maintained building. Move-in ready and waiting for you! (id:6769)