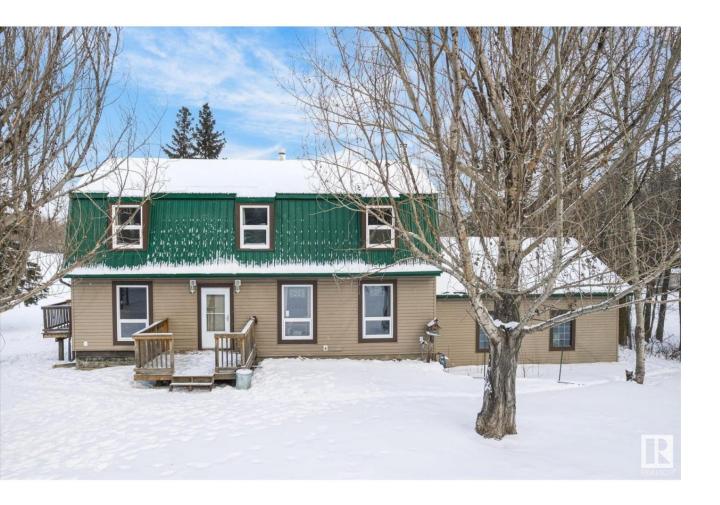

## Rural Parkland County Alberta

\$630,000

Room for the whole family!! Welcome to your new hobby farm/acreage just 20 min to Stony Plain. Over 3.7 acres of FULLY FENCED land awaits, complete with 2 chicken coops, barn, and shed on the property. The spacious 2 storey home is tucked beautifully into the trees and is bursting with rustic charm throughout. Countless upgrades and updates done throughout the years make this home ready to move in and enjoy. On the main floor, the kitchen's long window overlooks the property and dining area with double door access to the expansive deck, once again taking advantage of the views of the property. The kitchen has lots of counter and cabinet space plus a spacious walk in pantry. Adjacent to the drop down dining room is access to the oversized double attached garage. Through an open doorway you'll find the spacious yet cozy living room complete with wood burning stove and laundry room. Upstairs find a full bathroom and FOUR bedrooms, including primary with plenty of windows and ensuite! Your dream awaits here. (id:6769)