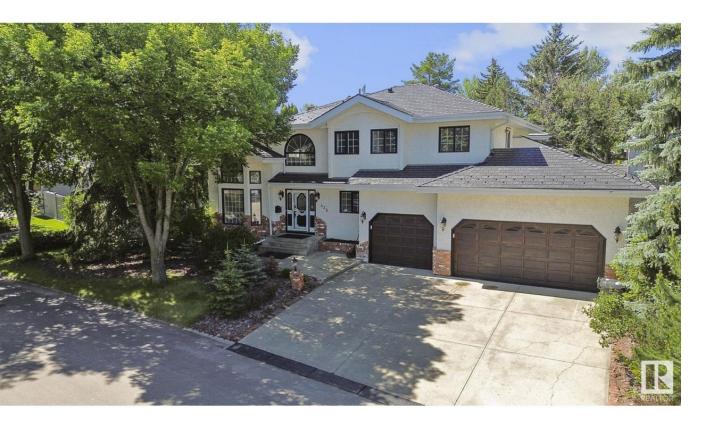

## Edmonton Alberta

\$899,000

This is the one. Set in prestigious Ogilvie Ridge; as you drive up the gentle hill, instantly awed by the commanding presence of the home--its stately red brick exterior, framed by towering trees, and impressive curb appeal of timeless elegance. The triple attached garage is a rare feature, with vinyl flooring and completely drywalled. Inside, continues its charm with crown moulding throughout, oil-stained natural wood floors, and fresh paint that elevates every room. The living spaces feel refined yet welcoming, with updates that include new shingles and a skylight that bathes in soft natural light. The spacious primary suite features a balcony that offers views of downtown's shimmering skyline at night. A versatile finished basement expands the living area. Relax into the serene backyard to find a gazebo and a canopy of trees providing ultimate privacy. A/C and updated electrical complete this home. Location is truly unmatched, offering direct access to one of the area's most beautiful trail networks. (id:6769)