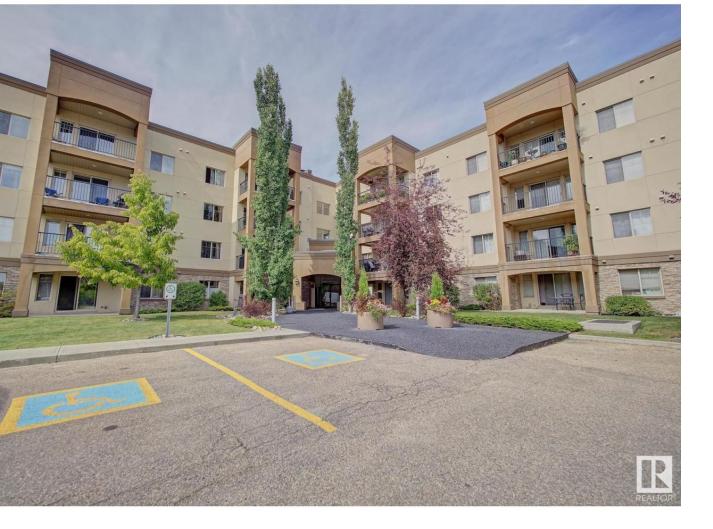

## Sherwood Park Alberta \$324,900

This condo is located on the top floor in Palisades on the Park and is situated in an 18+ adult building. It features a very open floor plan, a kitchen with ample cupboard and counter space, and a living room with a corner gas burning fireplace, creating a comfortable and homey atmosphere. Access to your balcony from the patio door adds a touch of luxury. The primary bedroom has a walk-through closet and a four-piece ensuite, and the unit also includes a second bedroom, a four-piece bathroom, a laundry area, and a den. Additionally, it comes with a titled underground parking stall along with a storage locker. The building offers amenities such as an exercise room, sauna, steam room, theatre room, guest suite, and car wash. It is centrally located in Centennial Village and is within walking distance to Millennium Place Rec Centre and other essential amenities. (id:6769)