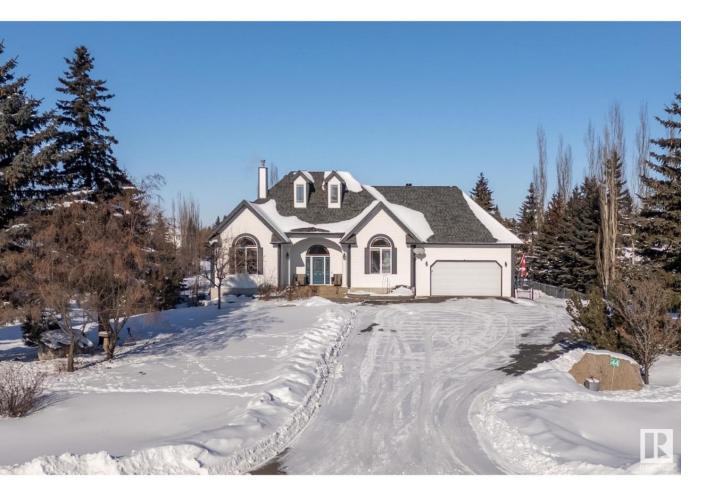

## Rural Parkland County Alberta

Stunning 30-foot cathedral ceilings and numerous windows provide loads of natural light in every room of this 4-bedroom walk-out bungalow. This elegant country estate is surrounded by gorgeous landscaping and located just steps from Edmonton and Big Lake. A large open kitchen with granite counters overlooks the central great room with gas fireplace. Entertain guests in your formal dining room or outside on a spectacular 650 sq. ft. deck with panoramic views of a park like backyard. The master bedroom offers a fantastic ensuite bathroom with jetted tub, separate shower and large walk-in closet. The fully finished walkout level with tiled in-floor heating boasts a large family room, a 4th bedroom with walk in closet, a separate bathroom with steam shower and ample storage rooms, and a massive, covered patio. This air-conditioned home also offers an oversized heated double attached garage and an oversized heated double detached garage (28x26) with an enormous driveway. A school bus stops in front of home. (id:6769)