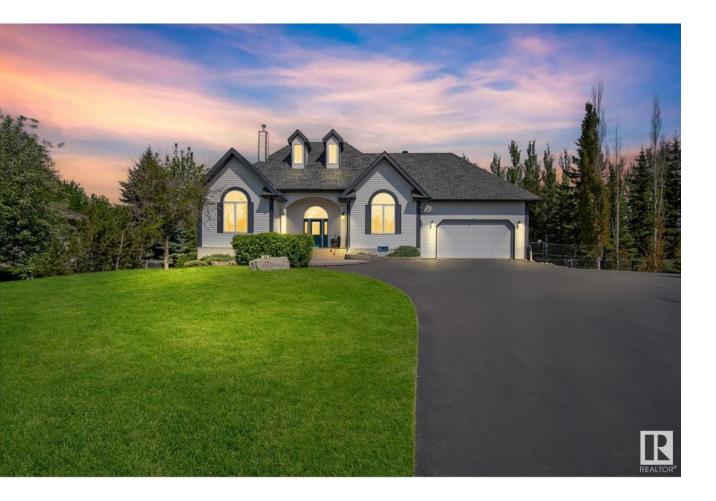

## Rural Parkland County Alberta

Stunning Country Estate Walkout Bungalow by Binder Construction, very close to West Edmonton and Big Lake. This elegant 4-bedroom home is filled with natural light and showcases real mahogany floors and doors throughout. The open-concept kitchen with granite counters overlooks a grand great room with gas fireplace, perfect for entertaining. Enjoy formal meals in the dining room or step out onto the expansive 650 sq. ft. rubber deck with panoramic views of the park-like backyard. The spacious primary suite features a luxurious ensuite with jetted tub, separate shower, and walk-in closet. The fully finished walkout level includes in-floor heating, a large family room, a 4th bedroom with walk-in closet, steam shower bath, generous storage, and a covered patio. Extras include A/C, a newer roof, oversized heated double attached garage, and an oversized heated detached garage (28x26) with a massive driveway. School bus conveniently stops right in front. This home blends comfort & lasting quality. Virtual Staged (id:6769)