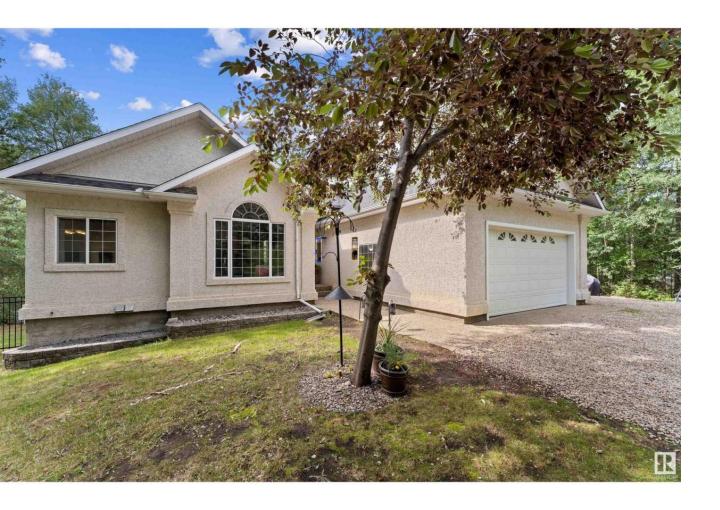

## Rural Parkland County Alberta

\$725,000

Perfectly located just 20 mins west of Edmonton, and 5 mins north of Spruce Grove, you'll find this extremely private, fully treed oasis! Come spend long lazy summer days cozying up in your beautiful, screen-enclosed sunroom, overlooking your breath-taking grounds! This palatial home encompasses 3,190 sqft of air-conditioned living space, and presents unique architectural features you're sure to love! The great room with grand 12' ceilings, fireplace & laminate floors, leads into the kitchen with dining nook & large pantry, and around into a formal dining room with hardwood floors & scenic vistas. This custom built, walk-out bungalow has six large bedrooms, and three full baths. A fully finished basement includes the gargantuan rec room with plush carpet & upgraded underlay, gas fireplace, spacious laundry room & 3 bedrooms, one currently set up as a gym. Find bliss in your personal woodland trails & entertaining around a secluded fire pit, as kids & pets enjoy the safety of a completely fenced 1.24 acres (id:6769)