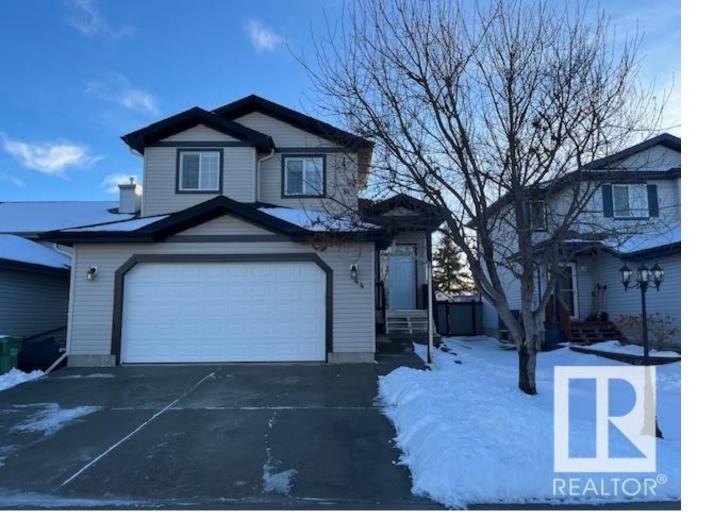

## Leduc Alberta \$479,500

OUTSTANDING South facing location backing onto the park and playground! The fantastic Bridgeport home has an exceptional presentation and is pristine in terms of upkeep and cleanliness. Soaring vaulted ceilings to the open staircase on the upper level is wonderful when the house is flooded with sunlight from the large windows. The kitchen is warm and inviting with LARGE island and pantry. The master bedroom features a large four piece en suite with soaker jet tub. The great room is accented with a nice gas fireplace. The basement is fully finished and very well appointed and inviting. The large sun deck off the kitchen has a lovely gazebo included. The house has central air conditioning and brand new shingles in 2022! The added bonus is the premium oversized 2424 heated garage with 220 power for your welder or compressor. (id:6769)