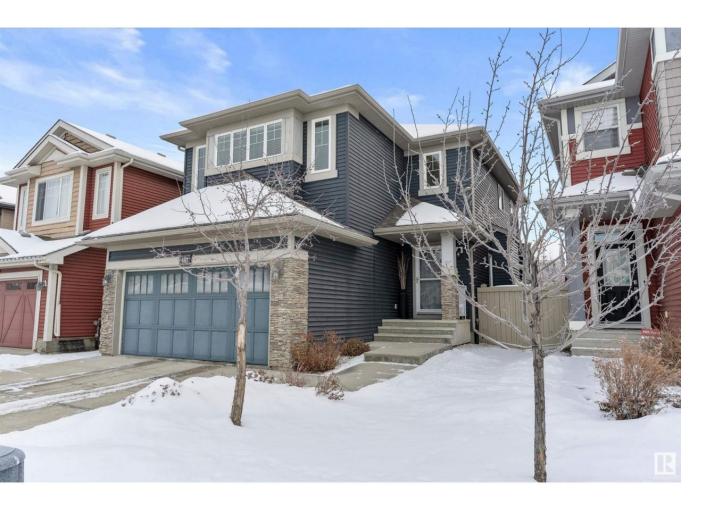

## Edmonton Alberta

\$549.900

Nestled in The Orchards At Ellerslie community, this two-storey residence has an open and impressive floor plan spanning over 2000sqft that features warm and neutral vibes! The main floor showcases a blend of hardwood and tile flooring, an open concept layout, kitchen complemented by granite countertops, abundant cabinet storage space, undermount sink, stainless steel appliances, and a corner pantry. Notable features include 9-foot ceilings, a striking stone gas fireplace in the living room, coffered ceilings, and pot lighting throughout. Main is complete with 2pc bath and laundry room. The upper level features a bonus room along with two large bedrooms and a primary w/ 5pc ensuite oasis. There is also a 4th bedroom located in the partially finished basement. You are also summer ready because this home features central air conditioning system and a Rhino composite deck that contributes to a serene backyard retreat. Located in close proximity to all major amenities, make this house the one you call home! (id:6769)