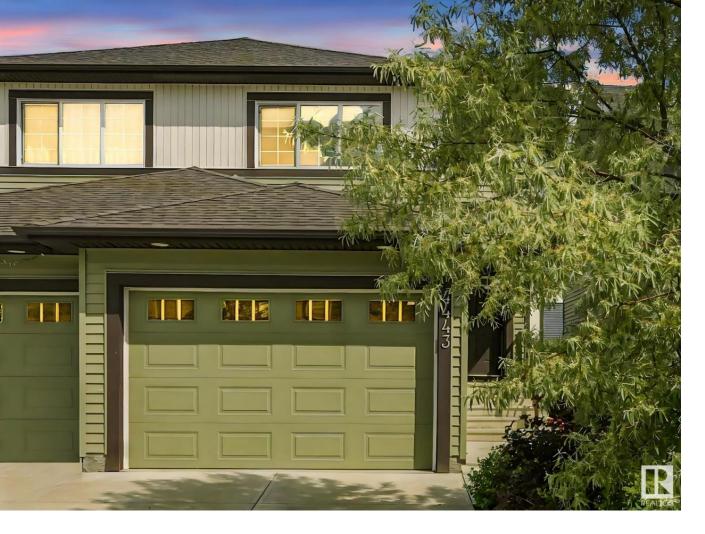

## Edmonton Alberta \$440,000

Beautiful 2-story duplex with an oversized single attached garage in SE Edmonton's beloved Maple Crest! 1,354 sq ft with a functional layout with 3 bedrooms, 2.5 baths, and potential for a basement suite and future side entrance. Air conditioning unit installed and included. Well-kept and clean! 2 TVs, in living room and master bedroom, included! Shelf in garage also included with the home! HUGE backyard that is fully fenced with a deck with privacy fence already installed. Beautiful green space and walking trails around. Close to schools, shopping, and easy access to Whitemud Drive, Anthony Henday, & 17th St. This home offers excellent value and flexibility. (id:6769)