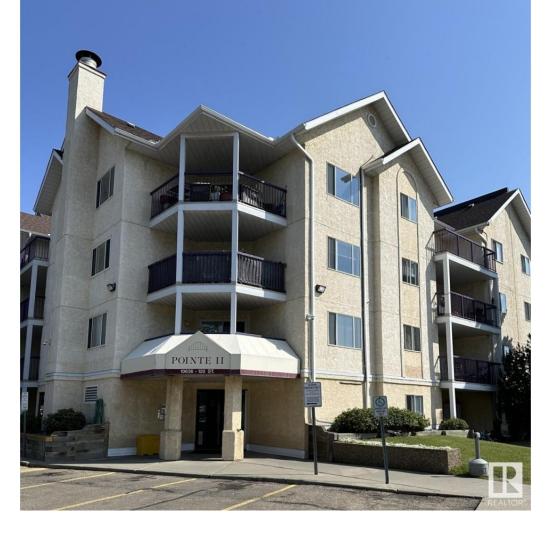

## Edmonton Alberta

Best location! RENOVATED! Approx. 1000 sq ft 2 bedroom 2 bathroom top floor unit with a view of the treed courtyard located in the Brewery District close to shopping, restaurants, hospitals, and with all amenities within walking distance. LOTS OF ROOM for king sized beds and full size furniture. Galley kitchen with stainless appliances, in suite laundry and large closets. Impressive and must see. (id:6769)