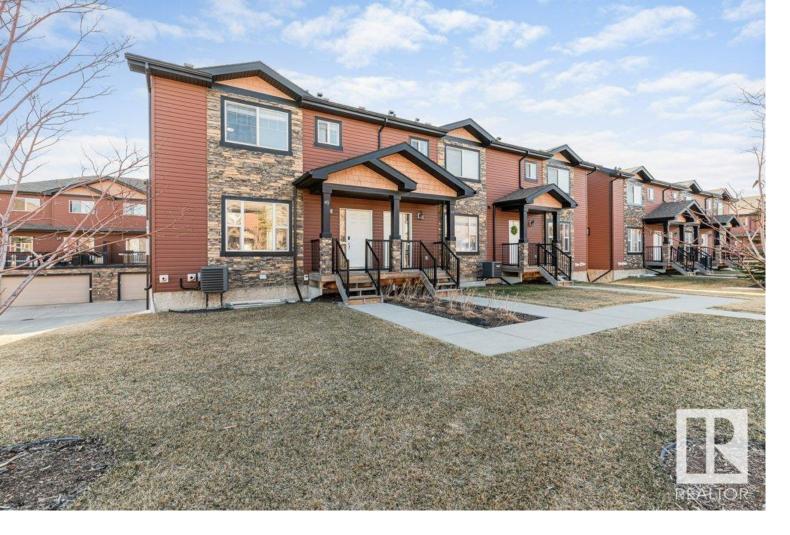

## Sherwood Park Alberta

\$340.000

Discover unparalleled living in this exquisite Princeton Court townhome! Experience a stress-free lifestyle in the prime location of this end unit, nestled within the serene courtyard & boasting an attached double garage. As you enter the expansive foyer, you'll be captivated impeccable upgrades evident throughout. Admire the hardwood flooring, including the stairs, complemented by knockdown ceilings. Revel in the elegance of granite countertops in the kitchen and all bathrooms, along with A/C and mirrored closets that enhance the luxurious feel. A kitchen that's a culinary delight, featuring glass tile backsplash, granite 'waterfall' eating bar, upgraded glass cabinet doors, & stainless steel appliances & balcony equipped with a gas BBQ line. Laundry & a 2pc Bath complete the main floor. The second floor houses three generous bedrooms, including a lavish master suite with a walk-in closet & full ensuite, along with an additional full bath. The lower level offers a versatile flex room. (id:6769)