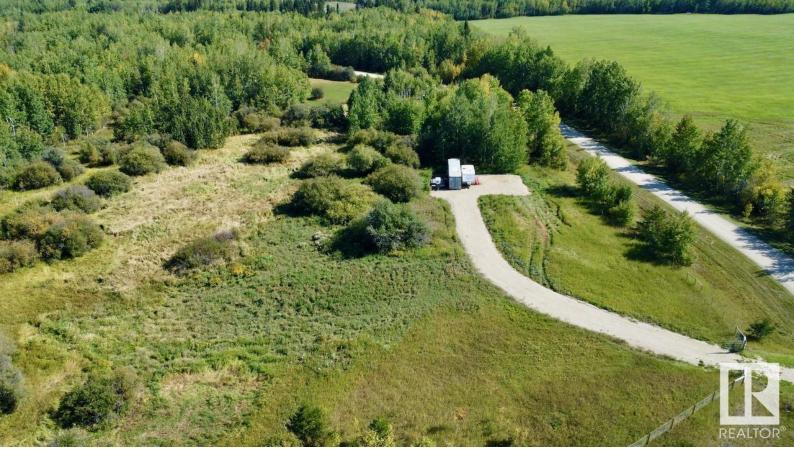

## Rural Parkland County Alberta

\$174,900

Welcome to your perfect getaway in Singing Hills, just an hour west of Edmonton! This stunning lot is ready to be your private retreat or the foundation for your dream development. The property features a meticulously constructed 200' long by 16' wide driveway that leads to a spacious 40' by 60' parking pad, providing ample space for vehicles, RVs, or future structures. The driveway and parking pad are built to last, with a roadway geo-textile membrane installed atop a compacted clay surface, covered by 10 inches of compacted 40mm aggregates. This solid foundation ensures durability and stability for years to come. The entire perimeter of the lot is securely fenced with a 4-foot fence, complete with a gate, offering privacy and peace of mind. Whether you're looking to develop or simply enjoy a serene spot close to Lake Wabamun, this property is a rare opportunity! (id:6769)