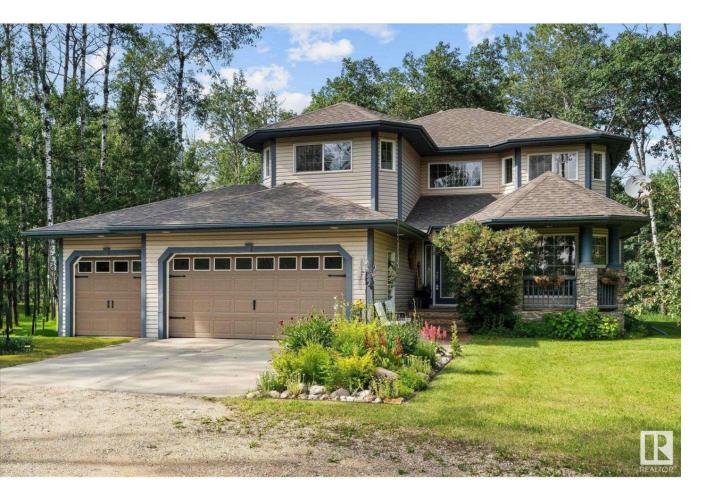

## Rural Parkland County Alberta

Welcome to your dream acreage in Century Estates! This stunning custom-built 2-storey home boasts 2,552 sq ft of luxurious living space, featuring 4 spacious bdrms upstairs—ideal for families. Located just 6 min north of Spruce Grove & a mere 15 min to West Edmonton, you'll enjoy the perfect blend of tranquility & convenience. Step inside to discover a massive primary complete w/cozy fireplace & huge ensuite, perfect for relaxation. The main flr offers a separate laundry rm, walk-through pantry, bright office space, & an extra sitting rm w/huge windows. Freshly painted throughout w/some upgraded flooring, this home is move-in ready! Stay comfortable yr-round with A/C, in-floor heat, & beautiful slate & hardwood finishes. Triple attached garage provides ample space for vehicles, while the outdoor area features a hot tub & huge deck, perfect for entertaining. Surrounded by a fully treed landscape, a retreat area in the trees is cleared for your enjoyment. This is the perfect acreage you've been waiting for! (id:6769)