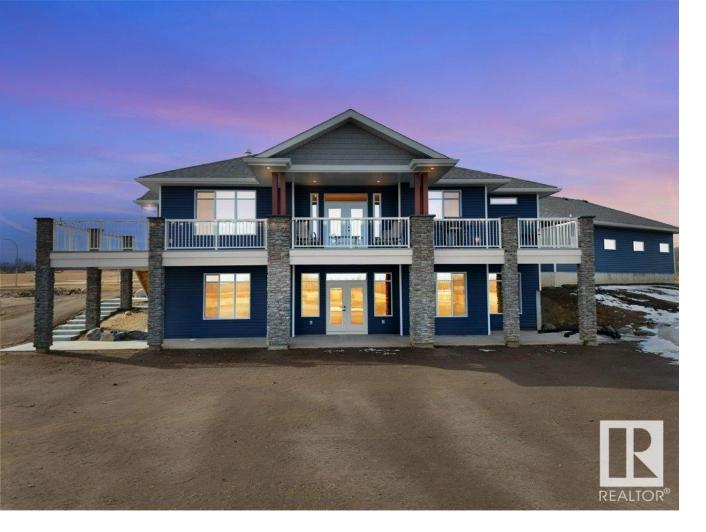

## Rural Parkland County Alberta

Stunning Custom Walkout Bungalow in Brenmar Estates - Acreage Living Near Spruce Grove! Welcome to 45 Brenmar Estates - a breathtaking 4000 sq. ft. walkout bungalow that perfectly blends luxury, comfort, and country living. Situated on a spacious 2.5 acre lot, this custom-built home offers 4 bedrooms, 3 bathrooms, oversized triple garage, and a fully finished SHOP. Step inside to a thoughtfully designed open-concept layout featuring a gourmet kitchen with a walk-in servery, a spacious dining area, and a cozy living room with a fireplace - ideal for entertaining or relaxing. The primary suite is a private retreat with a huge walk-in closet and a spa-inspired ensuite featuring a soaker tub and double vanities. A second bedroom, a 4-piece bath, laundry room, and mudroom complete the main floor. The walkout basement features New York style bar! Enjoy the peace and tranquility from your enormous deck - acreage living just minutes from Spruce Grove and a short drive to Edmonton. This property is a rare find. (id:6769)