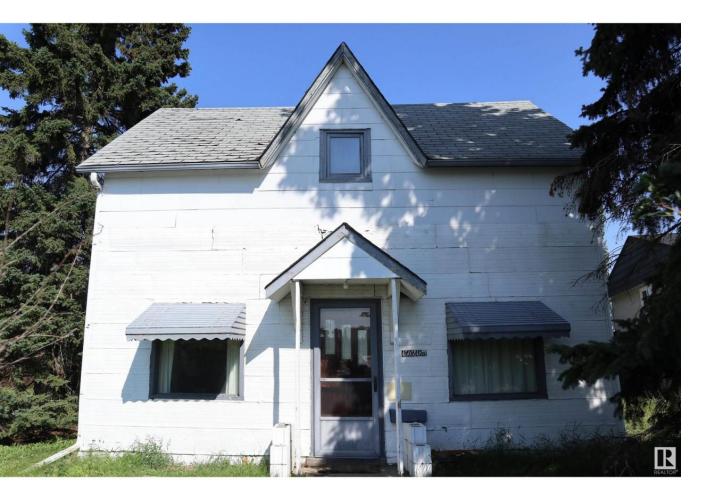

## Leduc Alberta \$239,900

Historic home located right in the heart of Leduc! This 1508 sq/ft house was built in 1901 and the addition was done in 1960. The mature yard and detached garage compliment the property. Close to many schools and amenities this unique opportunity is one that you won't want to pass up. Zoned Mixed-Use Neighborhood See Pictures. Lot is 50ft x 150ft. (id:6769)