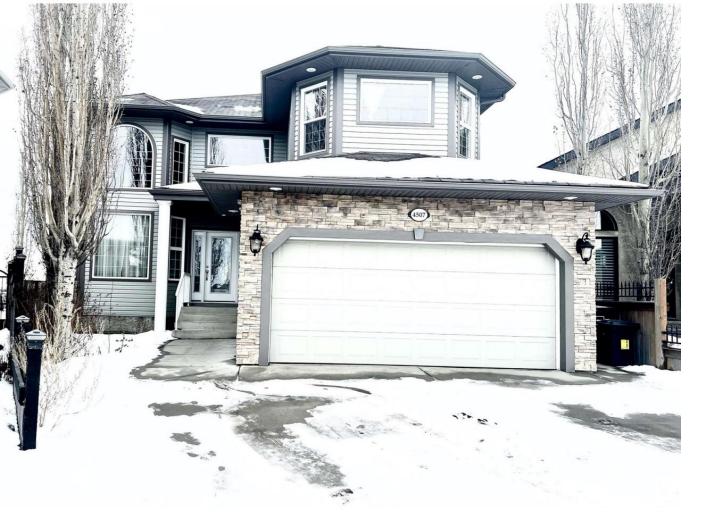

## Edmonton Alberta

\$659,000

CUSTOM BUILT 2007 TWO STOREY HOME 2608 sq.ft (total living space 3732 sq.ft) IN PRESTIGIOUS NEIGHBOURHOOD--BRINTNELL. WALK-OUT BASEMENT. Central Air conditioning, 2 kitchens, 2 Stoves. Total of 6 bedrooms + Den + Loft. Grand open foyer, 17' height ceiling living room with crystal chandeliers and vintage medallions & formal dining room. Family room with Fireplace & large south facing window overlooking park. Upgraded kitchen w/granite countertop & stainless steel appliances. Door from nook area to huge deck overlooking park like back yard and park. Main floor den. House boosts 4 tremenders bedroom & bonus room upstair, master bedroom with 5 pc. enstuite. Fully finished walk out basement with rumpus room, kitchen, 4pc full bath & two good size bedrooms. The vintage style lights that illuminates the whole house. Landscaped front entrance with a rustic walkway down to low maintains backyard. The natural design landscaping includes a fish pond. Easy access to Anthony Henday, Manning Drive, Shopping & Schools. (id:6769)