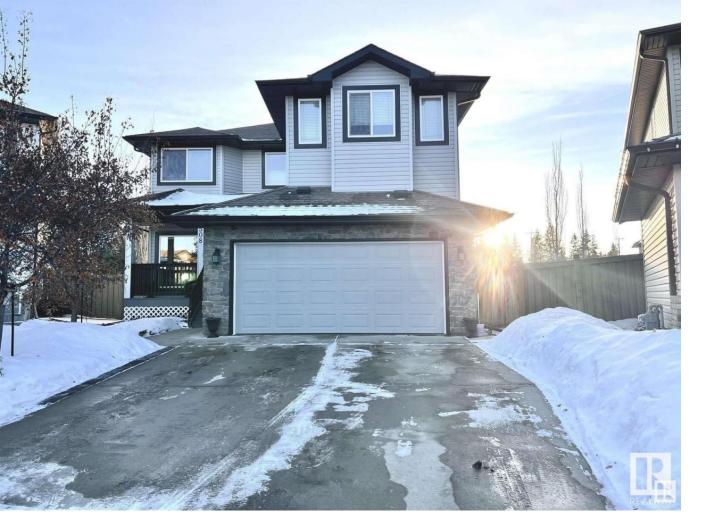

## Edmonton Alberta

\$559,900

Nature surrounds and abundant natural light filters through the plentiful windows. Terrific layout and open spaces are among this home's best features. This 2-storey home on a HUGE tie shaped lot in a crescent has a huge southwest backyard. The 2685 sq ft layout with features maple hardwood flooring, granite countertops, a corner pantry, 9' ceilings and rounded corners. The living room, family room and office are on the main level. The upper level offers 4 bedrooms, a bonus room and an expansive railing open to the main level. Unfinished basement with pre-run in floor heat. Enjoy a view of the forest beyond while you sip your coffee on your massive back deck or second-level deck leading to the primary bedroom. Property sold as-is where is. (id:6769)