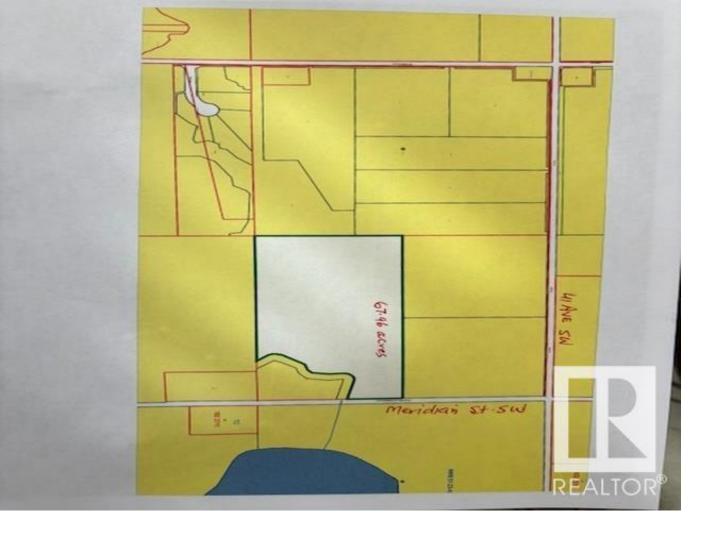

## Edmonton Alberta

\$2,582,480

67.96 acres, more or less. Located on 4510 Meridian Street SW, just South of 41 Ave SW, in City of Edmonton. Excellent investment property, rolling layout lands, great for future developments. These lands are scheduled to be developed residential in future. At present it is agricultural lands. According to City of Edmonton is new district planning plan. This area where this property is located is shown as FUTURE GROWTH AREA within City of Edmonton. These lands ready for your dream acreage home at a high grounds within these lands. (id:6769)