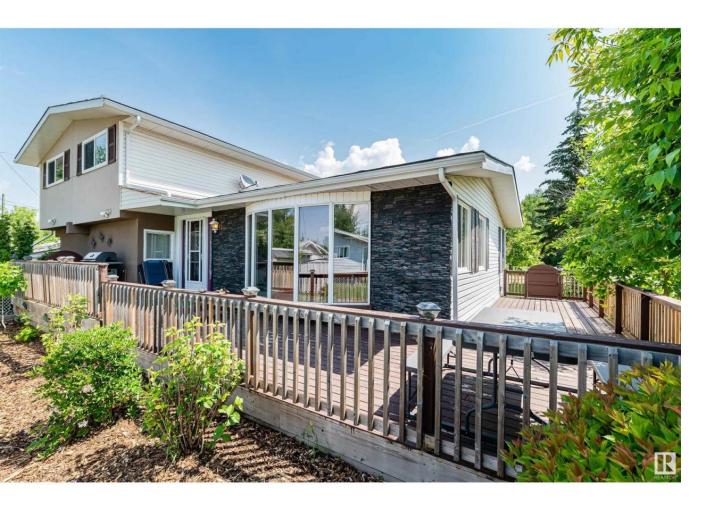

## Rural Lac Ste. Anne County Alberta

\$399.500

You will love this gorgeously updated & meticulously maintained 2,100 sq ft 4 season home at Lac St Anne! From the moment you pull up you will appreciate the beauty & privacy the newly finished landscaping brings. Walking through the backyard onto the wraparound deck & into this massive home you will notice just how much space you get with this cabin inside & out. The large brightly lit living room offers plenty of space to entertain guests w/ beautiful laminate flooring that flows into the dining room. Adjacent you will find the well-equipped kitchen with newer appliances and rich wood cabinetry. The kitchen overlooks a modern family room w/ a brand-new cozy gas fireplace & triple pane patio doors leading to a 2nd deck. A bdrm, laundry room & 2-piece bath complete this level. Upstairs youll find the large primary bedroom which features a walk-in closet & 3 pc ensuite along w/ 2 addl bdrms & 5 pc bath. Other recent upgrades include windows, double garage, carpets, flooring, electrical, plumbing & more. (id:6769)