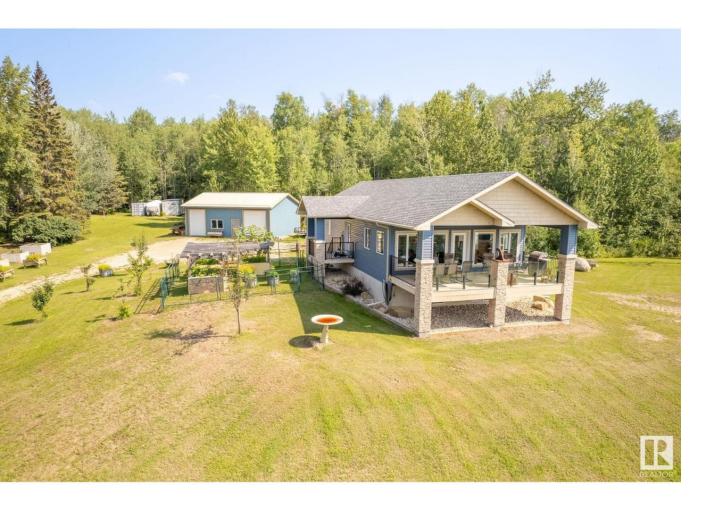

## Rural Parkland County Alberta

\$1,249,000

RARE opportunity to own 59.87 picturesque & private Lake-Acreage, with TREE-MENDOUS Lake Wabamun Views. A perfect dream bungalow offering One Level Living with designer taste & a bonus 9 ceiling on lower level. Views Galore - two creeks - Breathtaking, Beautiful, Serene, Peaceful & Stunning, mature trees throughout. Spend every season enjoying nature, less than an hour away from the City, where you can live year round. Keep the binoculars close on the covered 26 x 12 deck to view the 2 OSPREY nesting sites installed by the seller. Family campground, nicely distanced from the home, for you to share with family & friends, separate holding tank installed! 1200 sq ft shop with 12 6 ceilings - 8W x 12H & 10W x 12H doors in addition to the 22 x 22 detached garage. You have been hunting for the perfect LAKERAGE. Here it is! (id:6769)