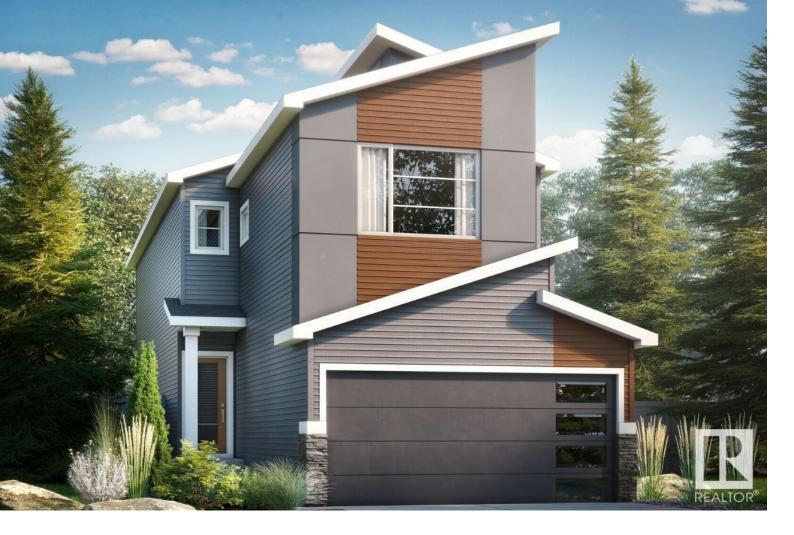

## Edmonton Alberta

\$599,900

This exceptional two-storey home located in the beautiful community of Kinglet by Big Lake offers luxury and thoughtful design. The main floor includes a welcoming front entry with an impressive open-to-below lining room, a central flex room ideal for a home office or studio, a large island, large mudroom, and a seamless flow to the dining area and great room. Upstairs, you'll find 3 bedrooms, ensuite with dual vanities, and a central bonus room. Lastly, a separate entrance is added with 9' basement ceilings for a potential future development. Photos are representative. (id:6769)