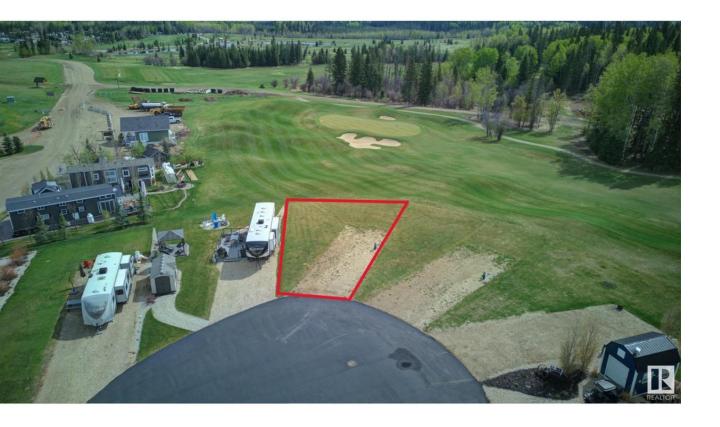

## Rural Parkland County Alberta

\$185,000

TRESTLE CREEK GOLF & RV RESORT - YEAR ROUND FAMILY FUN. This one-of-a-kind luxury 4 SEASON, family recreational & golf resort is only 45 minutes west of Edmonton. Add a park model home or use for your RV. This specific lot is in the gated Edgewater Park area, which is the CLOSEST area to the WATERSLIDES, ZIPLINING, WATERSKIING, SANDY BEACH, PICNIC area and PLAYGROUND. Nearby you will also find TENNIS courts, PICKLEBALL courts, BASKETBALL nets, and a BASEBALL field, and don't forget GOLF. WINTER ACTIVITIES are just as exciting. This PIE-SHAPED lot is elevated and BACKS ONTO the 9th HOLE. NEWLY PAVED ROADS. FUTURE RESORT PLANS include a RECREATION CENTRE, CLUBHOUSE, EQUESTRIAN CENTRE and a BOUTIQUE HOTEL. The lot next door is also for sale...Tell your family or friends and you can both experience EVERLASTING FAMILY MEMORIES. Seize this opportunity before its gone. (id:6769)