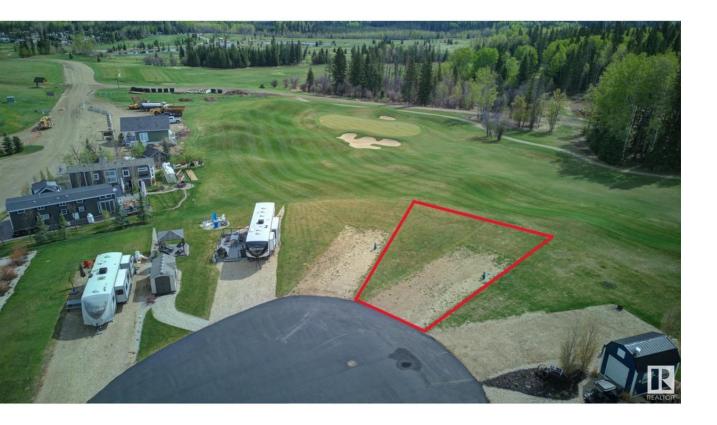

## Rural Parkland County Alberta

TRESTLE CREEK GOLF & RV RESORT - YEAR ROUND FAMILY FUN. This one-of-a-kind luxury 4 SEASON, family recreational & golf resort is only 45 minutes west of Edmonton. Add a park model home or use for your RV. This specific lot is in the gated Edgewater Park area, which is the CLOSEST area to the WATERSLIDES, ZIPLINING, WATERSKIING, SANDY BEACH, PICNIC area and PLAYGROUND. Nearby you will also find TENNIS courts, PICKLEBALL courts, BASKETBALL nets, and a BASEBALL field, and don't forget GOLF. WINTER ACTIVITIES are just as exciting. This PIE-SHAPED lot is elevated and BACKS ONTO the 9th HOLE. NEWLY ASPHALTED ROADS. FUTURE RESORT PLANS include a RECREATION CENTRE, CLUBHOUSE, EQUESTRIAN CENTRE and a BOUTIQUE HOTEL. The lot next door is also for sale...Tell your family or friends and you can both experience EVERLASTING FAMILY MEMORIES. Seize this opportunity before its gone. (id:6769)