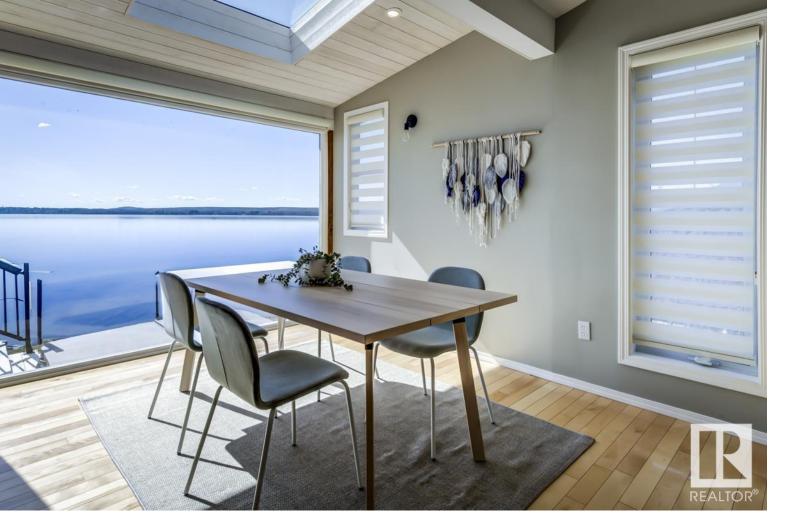

## Rural Parkland County Alberta

\$699,000

Craving a life with more lake and less noise? This all-season waterfront home on Lake Wabamun delivers the escape you've been waiting for—just 45 minutes from Edmonton. With 3 bedrooms, in-home laundry, a hot tub, and over \$90K in stylish upgrades, it's the kind of place that makes weekends feel endless. Vaulted ceilings and oversized new windows flood the living space with light and lake views, while the sleek kitchen opens to a heated deck with gas hookup, electric awning, and mounted hood fan—ready for lakeside grilling any time of year. Recent updates include AC, water filtration, new hot water tank, modern flooring, durable Hardy Board siding, and newer shingles. Sip coffee in the sunroom, host sunset dinners, and spend winter nights fireside. Minutes from Pineridge Golf and wrapped in nature, this isn't just a home—it's your next great chapter. Bold, rare, and ready for whatever life you're ready to live. (id:6769)