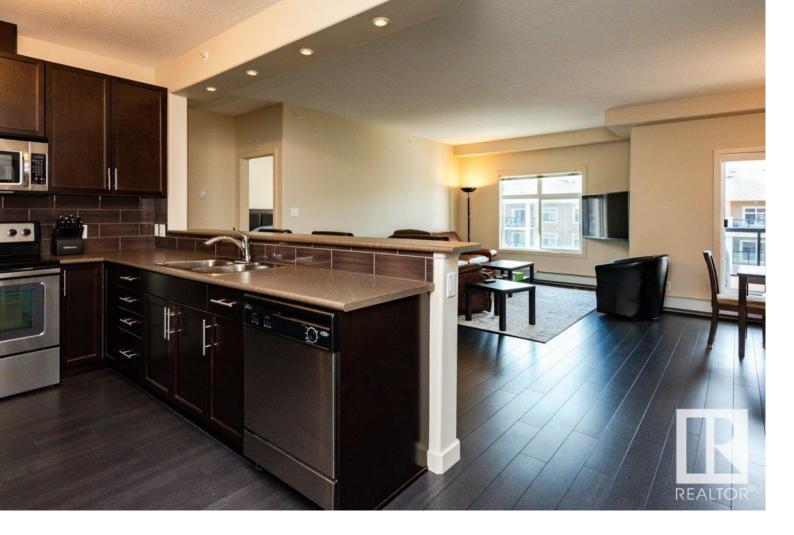

## Edmonton Alberta

\$240.000

Welcome to this bright and spacious south-facing, top floor unit in Rutherford! This 2 bed, 2 bath home features an open concept living area with a beautiful kitchen that includes stainless appliances and a raised bar, perfect for entertaining! There are large bedrooms, with the master featuring an ensuite bathroom and walk-through closet. Youll also enjoy the private in-suite laundry and storage. This unit has two titled parking spaces, one heated underground with a storage locker and one surface stall visible from the unit. The building boasts plenty of added-value extras including a games room with a pool table and wet bar for entertaining, an exercise room, and a guest suite. Located only blocks from the Heritage Valley Park & Ride that will be the site of the LRT Capital Line expansion, this building will continue to deliver fantastic value to its residents for years to come! Condo fees include heat and water. (id:6769)