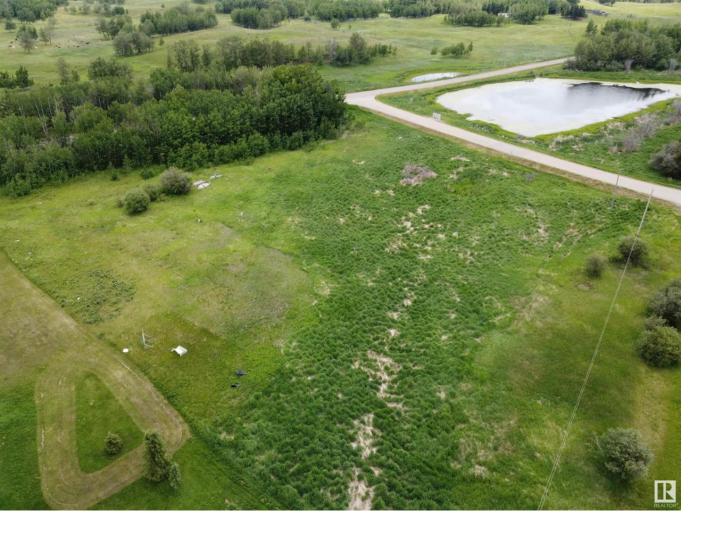

## Rural Strathcona County Alberta

\$200.000

Welcome to Lakewood Acres in Strathcona County — the perfect setting for your future country dream home! This sunny and scenic 3.28-acre lot is ideally located across from a tranquil environmental reserve with a peaceful duck pond, offering beautiful views and a serene atmosphere. This growing community is a fantastic place to plant roots and invest in your future. Power, gas, and phone services are conveniently available at the property line, and with no time limit to build, you have the flexibility to design and construct at your own pace. A thoughtful restrictive covenant is in place to protect the integrity and value of the area, ensuring that all homes meet quality standards in size and style. Located just 25 minutes east of Sherwood Park or 12 minutes west of Tofield, you'll enjoy the perfect balance of quiet country living with easy access to nearby amenities. Don't miss this incredible opportunity to build in one of Strathcona County's most peaceful and picturesque communities! (id:6769)