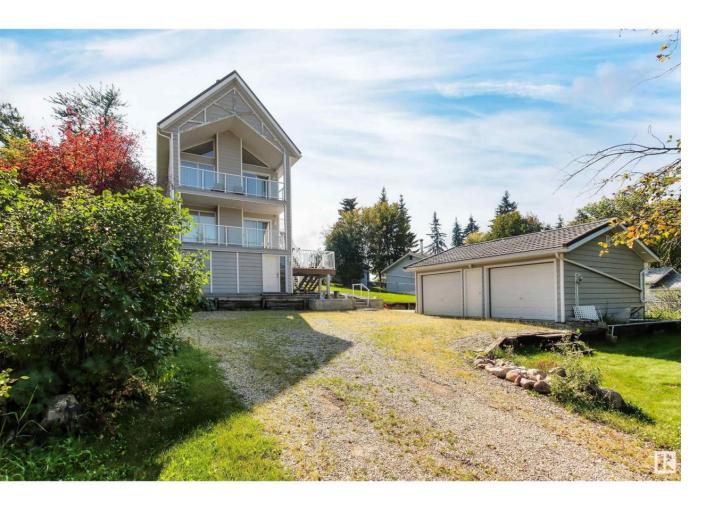

## Rural Parkland County Alberta

\$510,000

Discover the ultimate lake retreat with this exceptional two-storey with walkout home, boasting lake views and thoughtfully designed outdoor spaces. Featuring three spacious bedrooms and two bathrooms, this home offers comfort and functionality at every turn. The vaulted ceilings and open-concept kitchen and living area on the upper floor create a bright and inviting atmosphere, perfect for entertaining or relaxing. Step outside and enjoy multiple decks tailored to suit every desire--whether it's basking in the sun, seeking shade, sitting out in the rain or taking in stunning lake views, there's a perfect spot for every moment. The unfinished walkout basement presents endless possibilities for customization, allowing you to create the ideal space to suit your needs. Kitchenette already in place. Completing this incredible property is a double detached garage, providing ample storage and convenience for vehicles, recreational gear, and more. Don't miss the chance to make this lake-view gem your own! (id:6769)