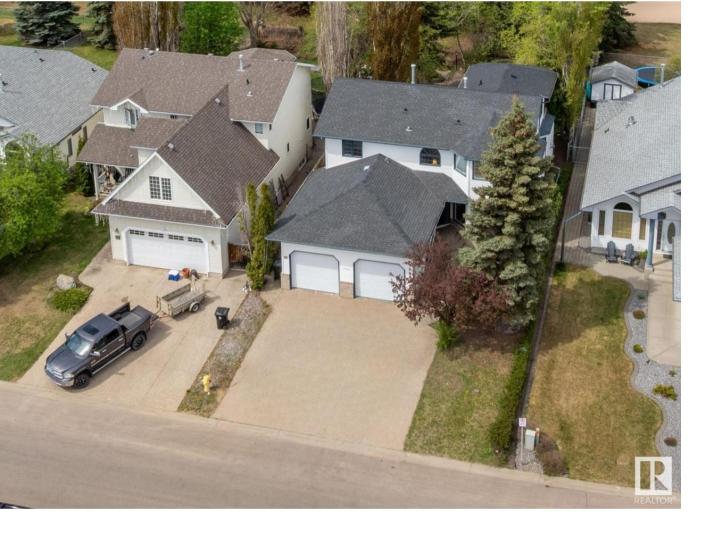

## Spruce Grove Alberta

\$699.000

Prime location backing on to the Links Golf Course & across the street from Fairways Park! With no neighbours directly in front or behind! Plus, an absolutely stunning extra wide lot that features beautiful landscaping, providing you your own little backyard oasis. This fully finished two storey home offers four bdrms, 3.5 baths & numerous updates including new paint, light fixtures & carpet. Original hardwood flooring is in excellent condition & complements the home beautifully. 2,550 sq ft above grade, with a unique layout on the main level including timeless French doors & 2 gas fireplaces. Outside, a massive deck for entertaining, cobblestone patio with fire pit, shed & an additional room below grade at the back of the house perfect for storage or a workshop. 2nd level deck off primary, offers homeowner a beautiful opportunity for solitude. Extra wide heated garage with 8-ft doors. Additional entrance into bsmnt from garage, good set up for in-law suite. Extra wide exposed aggregate concrete driveway (id:6769)