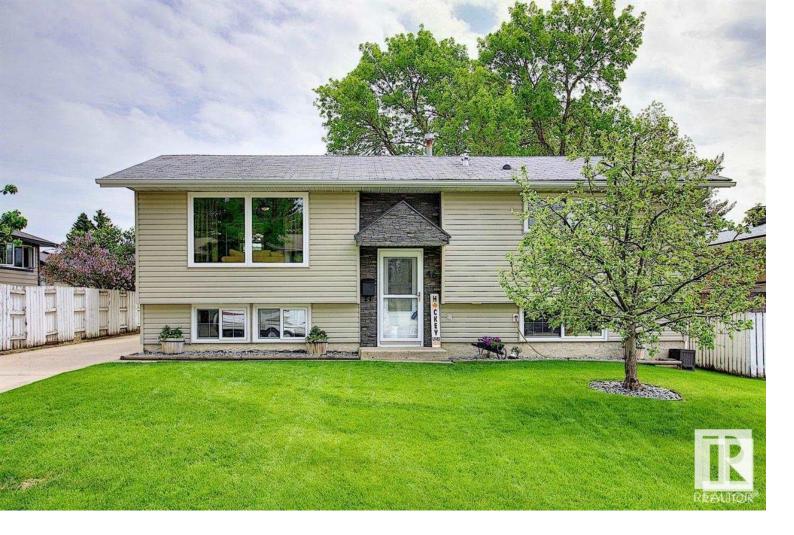

## Sherwood Park Alberta

\$439,900

Glen Allan gem! Youll love being in the heart of this classic Sherwood Park neighborhood, known for its close proximity to the mall, Glen Allan Rec Complex & abundant green spaces. Unbeatable location: kids can walk to two different schools and a cut-through just down the street leads to beautiful Greengrove Park & trail system! This comfortable bilevel sits on a large lot with a south-facing backyard, perfect for soaking up sunny days. Bring the truck - 24 x 24 garage, composite deck with a BBQ gasline & fire pit completing the exterior. Lovingly updated over the years including renovated bathrooms (infloor heat in lower bath), kitchen with pot lighting, flooring, stone-faced gas fireplace in family room. Great curb appeal, shingles redone on house and garage in 2021. All appliances stay (fridge equipped with ice and water) plus deep freezer, gas BBQ included. (id:6769)