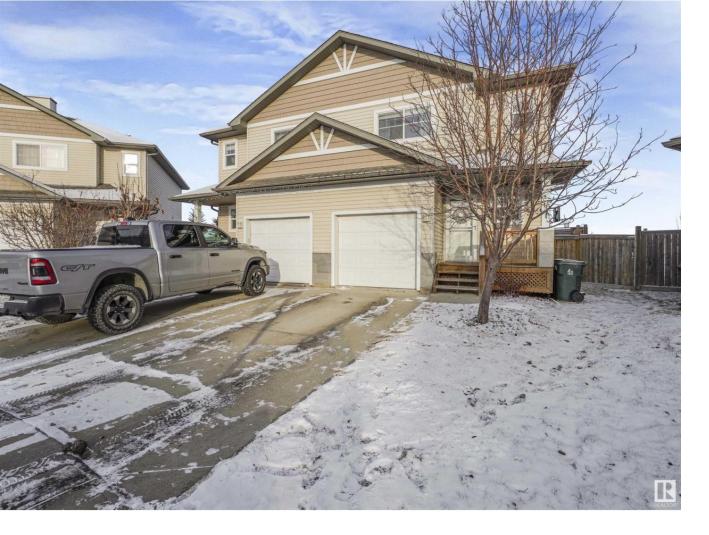

## Spruce Grove Alberta

\$319.500

Beautiful half duplex in Harvest Ridge located in a quiet cul-de-sac and close to schools. The open concept main floor offers a bright kitchen with a corner pantry, eat-up island and a spacious dining area. The living room has a cozy gas fireplace and overlooks the incredible back yard. Upstairs, the large primary bedroom easily accommodates king size furniture and has double closets, extra shelving and a convenient 3 pc ensuite. Two more nice size bedrooms and a 4 pc main bath complete this level. The basement offers additional storage space and laundry, and awaits future development. The huge, pie-shaped backyard is AMAZING! Fully landscaped and fenced, it's a perfect space for the kids and fur babies to play. You can also enjoy relaxing on the private two-tiered deck or sitting around the fire pit. Move-in ready and close to all amenities, this home is a must see. (id:6769)