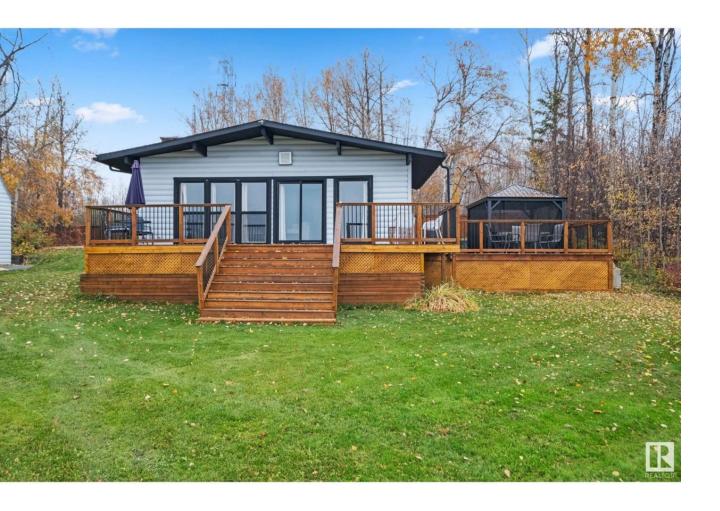

## Rural Parkland County Alberta

\$659,900

LAKE FRONT RETREAT! Stop & take a look at this beautiful lake front property, a short 30 min drive out of Edmonton. Ideal for weekend getaways, taking the summer off or a winter retreat, this property is waiting for you. A four season cabin that feels like an escape! Perfect family get-away with plenty of room. A massive wrap-around deck and outdoor entertaining space. Step into a tranquil oasis with its expansive lake front location & picturesque views. Welcome family & guests into your abundant living room with oversized picture windows & wood buring fireplace showcasing the view. A large dining area is ready for family meals or entertaining. Kitchen is perfect for the hussle bussle of the family. 2 generous bedrooms & a 5 pc bathroom. Beautifully kept, recently painted & upgraded to showcase a cozy yet modern cabin. An oversized storage shed also offers a loft which doubles as a kid friendly hideaway. New well. Close to Wabamum for all needed amenties. Plenty of parking and room for RV storage! (id:6769)