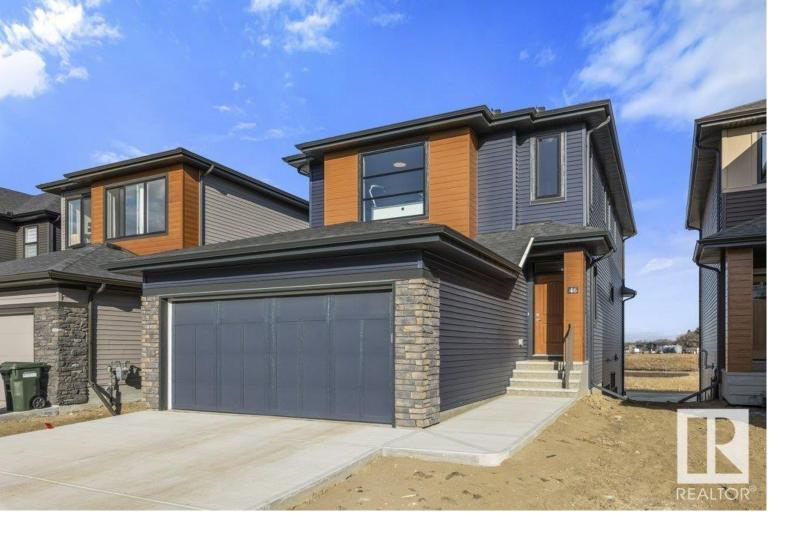

## Spruce Grove Alberta \$625,000

Welcome to this FULLY UPGRADED, Morrison built home, offering over 2100 sqft with central A/C. This WALK OUT 2 storey, backing onto POND is available for immediate possession! With 9 ceilings throughout, there is an abundance of natural light. The main floor features luxury vinyl plank and features a functional layout with lots of options! Open concept, WHITE Kitchen, QUARTZ counter tops, upgraded stainless steel appliances, tile backsplash, WALK THRU PANTRY and large ISLAND. Just off the kitchen is a sitting area - perfect spot to relax, set up a home office or kids play area! Completing the main floor is a large living room - over looking the pond, dining area with sliding glass doors to the back deck, half bath and mud room with access to the DOUBLE ATTACHED GARAGE. Upstairs features 3 bedrooms, a main 4pce bathroom, SECOND FLOOR LAUNDRY ROOM and inviting bonus room. The primary bedroom has a WALK IN CLOSET and modified/upgraded ensuite with o/s shower, extra storage & separate water closet. (id:6769)