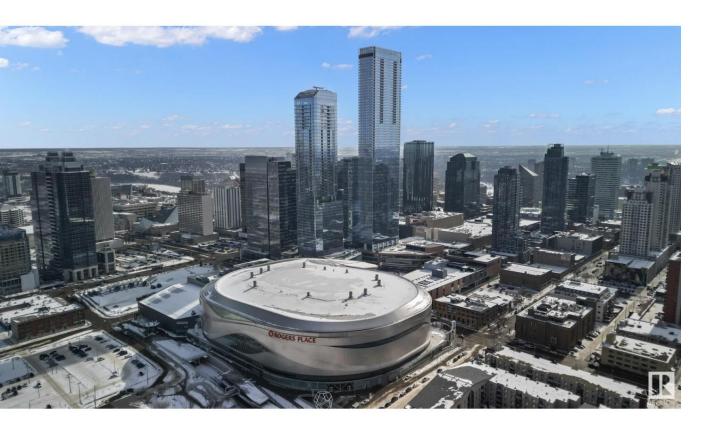

## Edmonton Alberta

\$1,085,000

The opportunity you have been waiting for Downtowns only custom residence located within ICE District at the Legends Private Residence - JW Marriott! Residence 4603 offers a spacious split-bedroom design with option of a den, 2.5 baths and true floor-to-ceiling windows with premium South-West City + River-Valley views. Pricing reflects an unfinished suite and for an additional cost we will work with you to modify 1 of 5 floorplans with a local general contractor. ICE District's central location encourages a walk-indoors lifestyle with pedway access to Rogers Place, financial core, grocery retailer, major banks + more. Resident's enjoy an exclusive lounge with full kitchen, billiards area, access to large outdoor terrace with gas grills + seating, plus a convenient dog-run located on a secure floor. World-class JW Marriott shared facilities include a sensational spa with indoor pool + steam areas, ARCHETYPE Fitness Facility, 24/7 concierge + security, valet and numerous dining options at your doorstep. (id:6769)