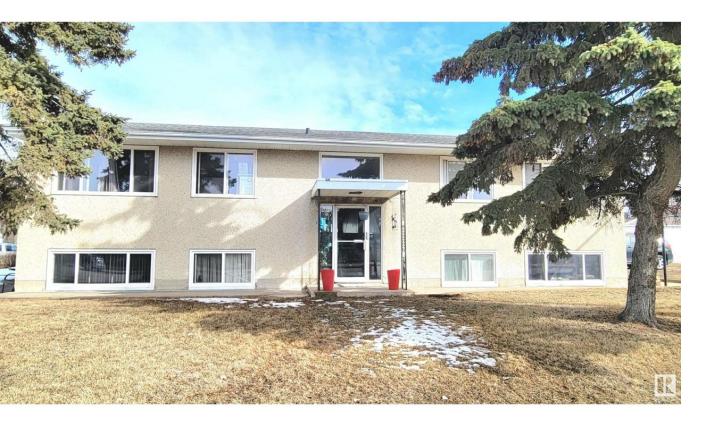

## Leduc Alberta

\$699.000

4 plex located next to Telford Lake, Telford Park and Peace Park, this fourplex offers three 2 bedroom and one 1 bedroom living units. Current revenues are \$56,4000 per year, with window upgrades, new roof in 2019 and recent boiler replacement and kitchen upgrades. Over 1790 sq ft per floor, this Raised bungalow fourplex is a rare find in this price range. With good Public Transit access and adjacent to F Lede Park, tenants are not hard to find. Fourplex offers central laundry in the basement, and one km from the Leduc Rec center. Located in the center of Leduc, this property is prime for long term rental returns! (id:6769)