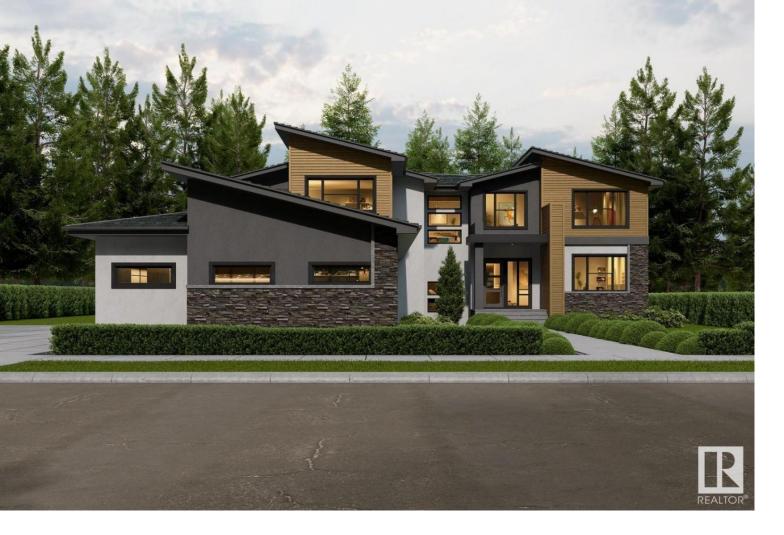

## Rural Parkland County Alberta

\$2,250,000

Experience unmatched luxury on a full acre just minutes from Spruce Grove and Edmonton. This 5,429 sq ft masterpiece offers a main floor bedroom suite, second floor primary suite with 3 additional bedrooms + ensuites, dedicated office space, three electrical fireplace feature walls, an elevator, and stunning covered deck for year-round enjoyment. Car enthusiasts will love the 4-car garage plus dedicated RV garage. The gourmet kitchen includes a full spice kitchen tucked away, perfect for entertaining. Thoughtful touches like a dog bath, soaring ceilings, and designer finishes throughout complete this dream home. A rare opportunity to own a true estate property in an unbeatable location! Home comes with 200amp service. (id:6769)