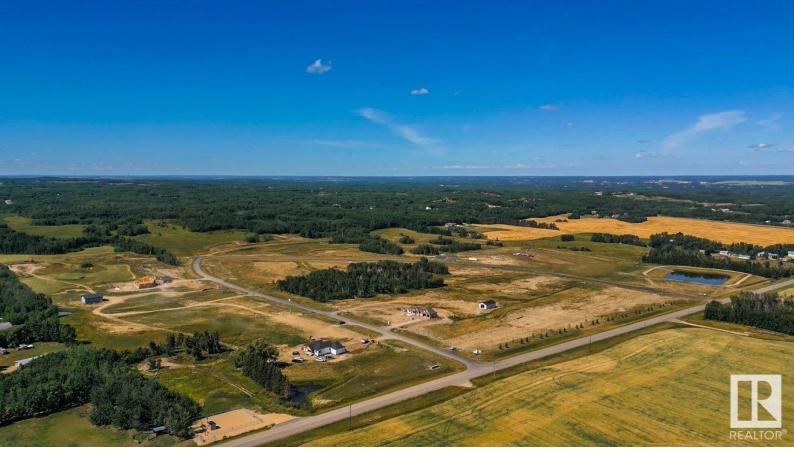

## Rural Parkland County Alberta

Beautiful acreage living on 2 acre lots. Convenient location - 6 MIN to Spruce Grove. ONLY 20 MIN to Edmonton. Majority of lots have WALKOUT BASEMENT potential and are surrounded by natural trees and forest for added privacy. Built on a brand new paved Campsite Road, several lots have shop and secondary garage potential. Power and gas are at the property line. Enjoy a perfect combination of country living in a architecturally controlled subdivision with quick access to Spruce Grove, St. Albert and Edmonton. (id:6769)