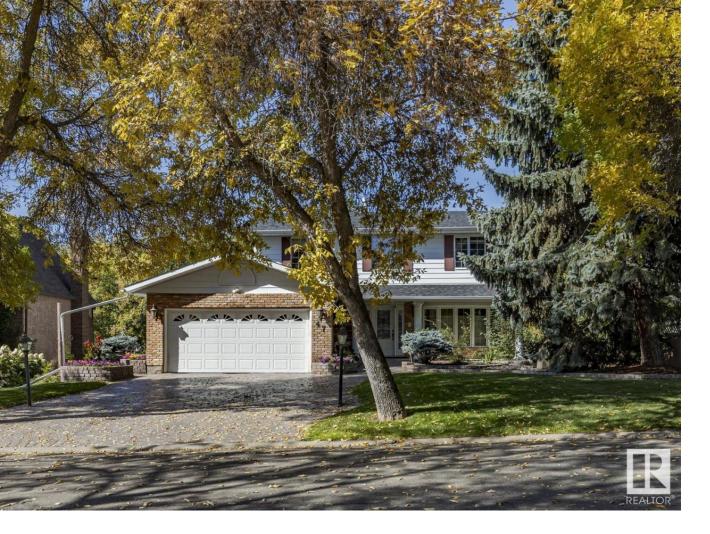

## St. Albert Alberta

\$699,800

Rare Opportunity! THE premier location on sought after Lancaster Crescent. Ultimate in privacy, private SW facing backyard on Lacombe Park Ravine, west side of property borders greenspace. Step outside on 1 of 2 upper balconies to enjoy your outdoor oasis; 2 ponds, 2 gas FP, professionally landscaped, outdoor lighting, irrigation. Steps away from Lacombe Lake Park, Dog Park and the endless trail systems this mature area of St Albert offers. Renovated to the studs in 2005, showcasing top of the line finishings with over 3200 SQFT of living space. 4 beds, 4 baths, fully finished basement with wet bar, 3 murphy beds. Finishing include; copper ceiling, rock/stone feature, waterfall, hardwood floors, built in chef-grade double WOLF ovens, WOLF gas cook top, built in sub zero fridge, dual zone wine fridge, built in Miele espresso machine, Miele washer, dryer, dishwasher, built-in-speakers throughout, 2 furnaces, 2 air-conditioners, water softener, Healthy Home Medical Grade Air filtration; checks all the boxes! (id:6769)