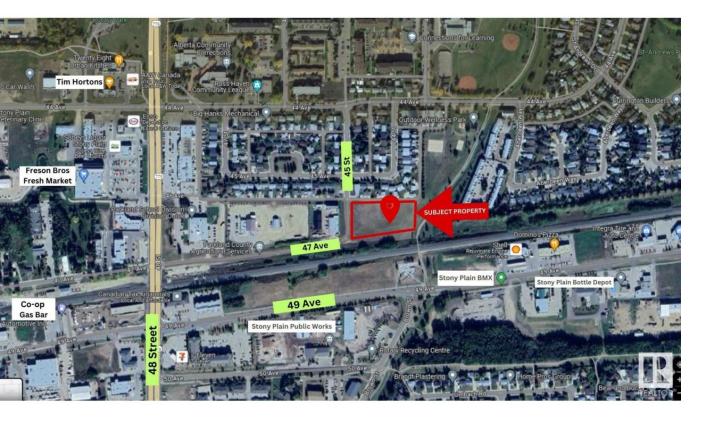

## Stony Plain Alberta

2.41+/- acres of bare land in Stony Plain ready for development or can be used as is. Within walking distance to 24 hour Freson Bros grocery store, medical professionals, health services, Co-op Gas Station, KFC, Tim Horton's, A&W, Safeway and hospital (Westview Health Centre) is nearby! Walking distance to Stony Plain's newly revitalized downtown. This property is zoned R6 - Residential Comprehensively Planned District, with the possibility of building high-density buildings; some previous testings and drawings available. This land is surrounded by single family homes and next to green space. This is an excellent location with Highways 16A and 779 in close proximity, getting around town is quick and easy! (id:6769)