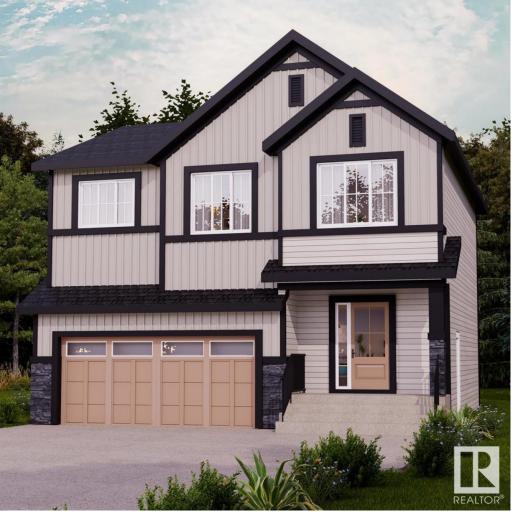

## Edmonton Alberta

\$524,900

Located in South Ellerslie, natural beauty surrounds Orchards. You and your family can embrace the beautiful green spaces with lots of room to play, relax, and explore the outdoors. Welcome to the Webster from Akash Homes! Exuding elegance, the Webster invites you inside with a spacious foyer that flows through to the open-concept main floor. You'll find a well-appointed layout on your main living areas that offers access to the attached garage, 9' ceilings, laminate flooring throughout the main, and a chef-inspired kitchen adorned with quartz counters, a corner pantry, and soft close doors and drawers. Retreat from your day to your second floor, with 3 bedrooms, including a primary suite designed for two awaits. Two additional bedrooms, second-floor laundry, and a bonus room complete this home. \*\*PLEASE NOTE\*\* PICTURES ARE OF SIMILAR HOME; ACTUAL HOME, PLANS, FIXTURES, AND FINISHES MAY VARY AND ARE SUBJECT TO AVAILABILITY/CHANGES WITHOUT NOTICE HOME IS COMPLETE!!. (id:6769)