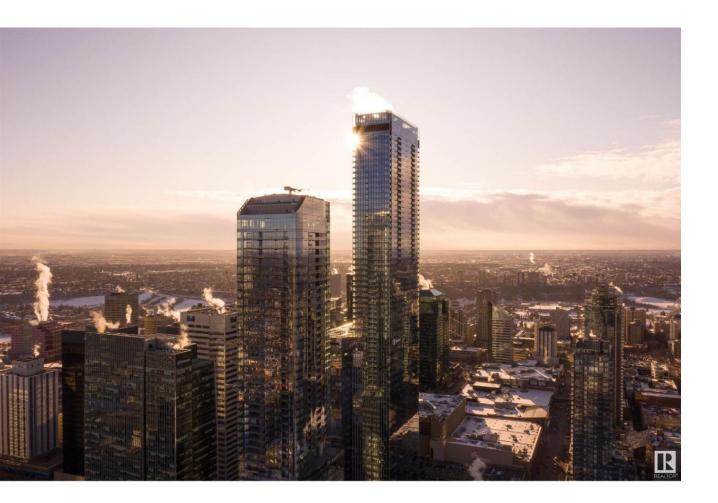

## Edmonton Alberta \$1,733,000

Legends Private Residences Opportunity at a spacious high-floor corner suite with in-demand South-West exposure! Take-in the magnificent city sunset, river valley and bridge views from in-suite or 2 balconies. At over 2100 sqft, this split-bedroom design offers a large primary suite with huge walk-in closet, luxurious ensuite with walk-in shower + bench, free-standing tub, extended vanities and heated tile floors. Favorite features include a modern-look high gloss kitchen with full-size integrated appliances, upgraded gas range, walk-in pantry, timeless walnut floors, natural-light den, numerous closets and laundry room with side-by-side configuration. ICE Districts central location encourages a true walk-indoors experience with pedway access to Rogers Place, the financial core, groceries + so much more. World-class JW Marriott shared facilities include spa with indoor pool + steam areas, ARCHETYPE fitness facility, 24/7 concierge/security presences, valet and numerous dining choices at your doorstep! (id:6769)