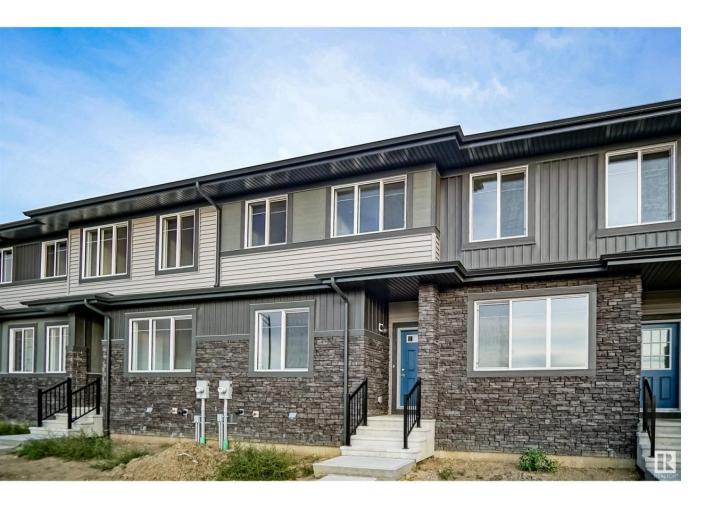

## Edmonton Alberta

NO CONDO FEES and AMAZING VALUE! You read that right welcome to this brand new townhouse unit the Santa Anita Built by the award winning builder Pacesetter homes and is located in one of Edmonton's newest premier South End communities of Glenridding Ravines. With over 1300 square Feet, this opportunity is perfect for a young family or young couple. Your main floor is complete with upgrade luxury Vinyl plank flooring throughout the great room and the kitchen. Highlighted in your new kitchen are upgraded cabinets, upgraded counter tops and a tile back splash. Finishing off the main level is a 2 piece bathroom. The upper level has 3 bedrooms and 2 bathrooms. This home also comes completed with front and back landscaping and a double car garage and full landscaping, the best part about this home is that its located right across from a park. (id:6769)