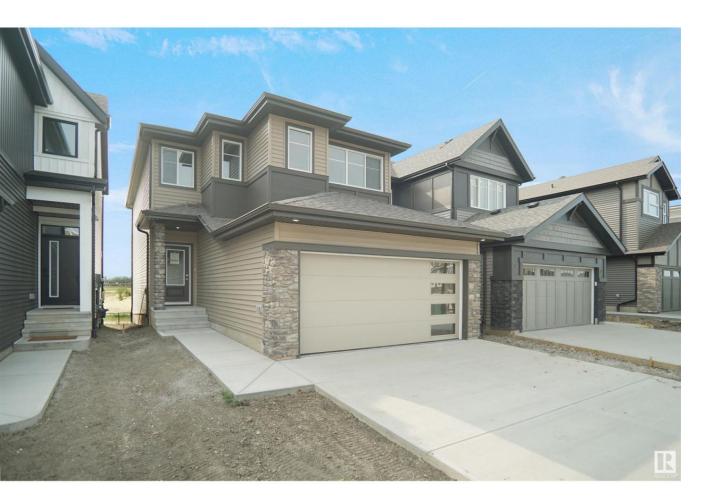

## Edmonton Alberta

\$778,800

BACKING THE LAKE AND A FULL WALK OUT BASEMENT!!!! Welcome to the "Columbia" built by the award winning Pacesetter homes and is located on a quiet street in the heart Keswick Landing. This unique property in Keswick offers nearly 2150 sq ft of living space. The main floor features a large front entrance which has a closed off den next to it which can be used a bedroom/ office if needed and a 3 piece bath, as well as an open kitchen with quartz counters, and a large walkthrough pantry that is leads through to the mudroom and garage. Large windows allow natural light to pour in throughout the house. Upstairs you'll find 3 large bedrooms and a good sized bonus room. This home has a side separate entrance perfect for a future legal suite or nanny suite. \*\*\* Under construction and will be complete early in 2026 photos used are from the same model recently built and colors may vary \*\*\* (id:6769)